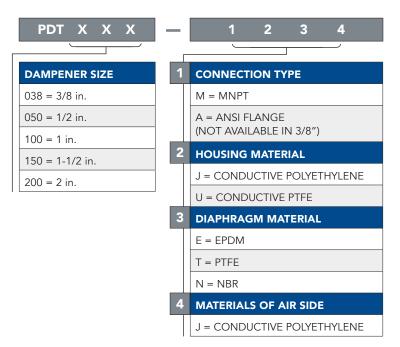

# **PRODUCT SERIES: PDT**

**PDT Series Pulsation Dampeners** are available in conductive plastic construction, which is ideally suited for applications that require grounding (lowering the risk of electrostatic charges).

# **DAMPENER SIZE CONNECTION TYPE** M = MNPT100 = 1 in.B = BSPT150 = 1-1/2 in. 200 = 2 in.A = ANSI FLANGE (ONLY AVAILABLE IN 3") 300 = 3 in.D = DIN FLANGE (ONLY AVAILABLE IN 3") **HOUSING MATERIAL** 3 = 316L STAINLESS STEEL **DIAPHRAGM MATERIAL** T = PTFE **MATERIALS OF AIR SIDE** 3 = 316L STAINLESS STEEL