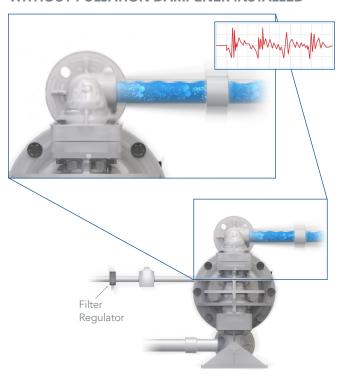

### WITHOUT PULSATION DAMPENER INSTALLED

All-Flo™ PDT Series and PDM Series Pulsation Dampeners are recommended accessory products that help expand the application range and augment the performance of All-Flo Air-Operated Double-Diaphragm (AODD) Pumps. Installed at the pump's discharge, All-Flo pulsation dampeners reduce fluid pressure and flow fluctuations to provide a smoother discharge flow. This function is critical in applications that need to minimize system vibration in order to protect and enhance the accuracy of downstream instrumentation. It also extends equipment life by reducing the load on the pump.